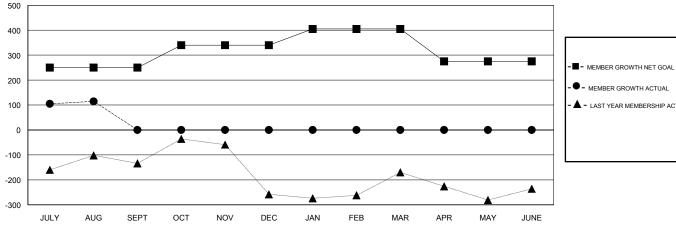

### GOALS AND ACTUAL MEMBERS CUMULATIVE

| -■- MEMBER GROWTH NET GOAL        |   |
|-----------------------------------|---|
| - ● - MEMBER GROWTH ACTUAL        |   |
| - ▲ - LAST YEAR MEMBERSHIP ACTUAL |   |
|                                   |   |
|                                   |   |
|                                   | — |

#### N S SANKAR **LOCATION INDIA GMT CA**

| Clubs  RESULTS FOR 2017-2018 |   |   |   | Members  RESULTS FOR 2017-2018 |      |     |     |
|------------------------------|---|---|---|--------------------------------|------|-----|-----|
|                              |   |   |   |                                |      |     |     |
| JULY/AUG/SEPT                | 5 | 9 | 1 | JULY/AUG/SEPT                  | 250  | 395 | 280 |
| OCT/NOV/DEC                  | 2 | 0 | 0 | OCT/NOV/DEC                    | 90   | 0   | 0   |
| JAN/FEB/MAR                  | 2 | 0 | 0 | JAN/FEB/MAR                    | 65   | 0   | 0   |
| APR/MAY/JUNE                 | 1 | 0 | 0 | APR/MAY/JUNE                   | -130 | 0   | 0   |