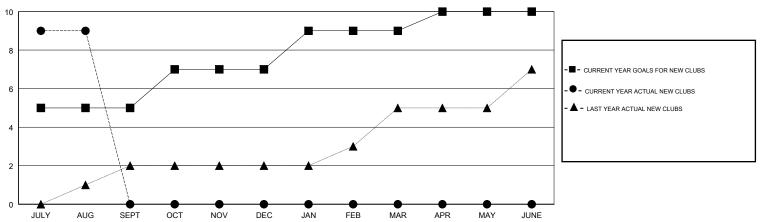

### GOALS AND ACTUAL NEW CLUBS CUMULATIVE

#### N S SANKAR **LOCATION INDIA GMT CA**

| Clubs  RESULTS FOR 2017-2018 |   |   |   | Members  RESULTS FOR 2017-2018 |      |     |     |
|------------------------------|---|---|---|--------------------------------|------|-----|-----|
|                              |   |   |   |                                |      |     |     |
| JULY/AUG/SEPT                | 5 | 9 | 1 | JULY/AUG/SEPT                  | 250  | 395 | 280 |
| OCT/NOV/DEC                  | 2 | 0 | 0 | OCT/NOV/DEC                    | 90   | 0   | 0   |
| JAN/FEB/MAR                  | 2 | 0 | 0 | JAN/FEB/MAR                    | 65   | 0   | 0   |
| APR/MAY/JUNE                 | 1 | 0 | 0 | APR/MAY/JUNE                   | -130 | 0   | 0   |